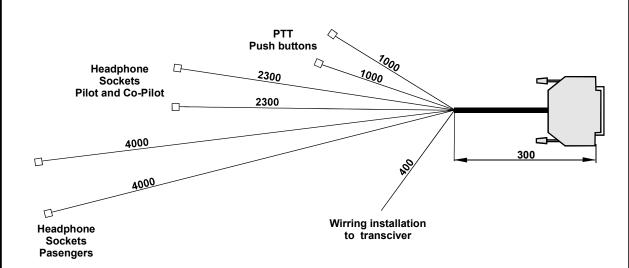

## WIRING FOR IC-17 INTERCOM WITH HEADPHONE PILOT, CO-PILOT, PASSENGERS SOCKETS AND PTT PUSH BUTTONS

IC170K4

Rodzaj: **Manual** 

Data:

December 2021

| PIN | FUNCTION                                     | COLOUR             |
|-----|----------------------------------------------|--------------------|
| 1   | Power + 12 - 28 VDC                          | red                |
| 2   | Power Ground                                 | black              |
| 3   | NC                                           | -                  |
| 4   | NC                                           | -                  |
| 5   | NC                                           | -                  |
| 6   | NC                                           | -                  |
| 7   | NC                                           | -                  |
| 8   | PTT push button 1 pilot (Pilot)              | green              |
| 9   | PTT push button 2 pilot (Co-Pilot)           | white              |
| 10  | PTT to transciver                            | grey               |
| 11  | Microphone pilot 1 (Pilot)                   | brown in shield    |
| 12  | Mikrophone pilot 2 (Co-Pilot) and passengers | brown in shield    |
| 13  | Mikrophone to transciver                     | red i shield       |
| 14  | Ground for PTT push button (2 kable)         | 2 x black          |
| 15  | NC                                           | -                  |
| 16  | NC                                           | -                  |
| 17  | NC                                           | -                  |
| 18  | NC                                           | -                  |
| 19  | NC                                           | -                  |
| 20  | Hadphone 2 pilot (Co-Pilot) and passengers   | white in shield    |
| 21  | Hadphone to transciver (Audio transciver)    | pink               |
| 22  | Headphone Audio 1 pilot (Pilot)              | white in shield    |
| 23  | Ground for shield cable 1 pilot              | shield gray cable  |
| 24  | Ground for shield cable 2 pilot              | shield gray cable  |
| 25  | Groun for shield transciver MIC              | shield black cable |