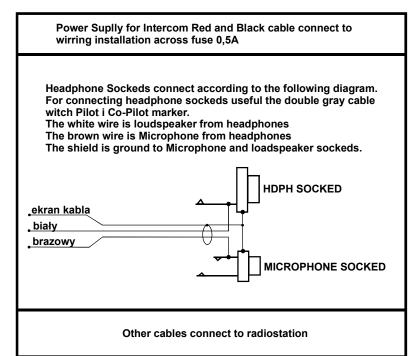

## WIRRING INSTALLATION TO CONNECT IC-15 INTERCOM

**IC170K1** 

| Type: | Manual |
|-------|--------|
|       |        |

Data

December 2021

| PIN | FUNCTION                                  | COLOUR            |
|-----|-------------------------------------------|-------------------|
| 1   | Power + 12 - 28 VDC                       | red               |
| 2   | Ground                                    | black             |
| 3   | NC                                        | -                 |
| 4   | NC                                        | -                 |
| 5   | NC                                        | -                 |
| 6   | NC                                        | -                 |
| 7   | NC                                        | -                 |
| 8   | PTT push button 1 pilot (Pilot)           | green             |
| 9   | PTT push button 2 pilot (Co-Pilot)        | white             |
| 10  | PTT to radiostation                       | gray              |
| 11  | Microphone pilot 1 (Pilot)                | brown in shield   |
| 12  | Microphone pilot 2 (Co-Pilot)             | brown in shield   |
| 13  | Microphone to radiostation                | red in shield     |
| 14  | Ground to push button PTT (2 kable)       | 2 x black         |
| 15  | NC                                        | -                 |
| 16  | NC                                        | -                 |
| 17  | NC                                        | -                 |
| 18  | NC                                        | -                 |
| 19  | NC                                        | -                 |
| 20  | HDPH 2 pilot (Co-Pilot)                   | white in shield   |
| 21  | HDPH to radiostation (Audio radiostation) | pink or orange    |
| 22  | HDPH 1 pilot (Pilot)                      | white in shield   |
| 23  | Ground - shield cable 1 pilot             | shield gray cable |
| 24  | Ground - shield cable 2 pilot             | shield gray cable |
| 25  | Ground - shield MIC radiostation          | shield gray cable |