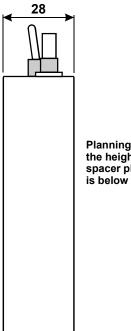

Planning the height of the intercom space the height must also be taken into account spacer plate. Sketch of the spacer plate is below

Planning the depth of the place where it will be built Intercom IC-17 should take into account the length of the connector and a place to bend cables.