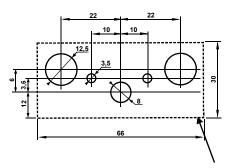

A dashed line indicates a place that belongs plan in the built-in dashboard Intercom. It is also a dimension spacer plate

| Data:  |               | Version: | Туре: | Sketch            |  |
|--------|---------------|----------|-------|-------------------|--|
|        | December 2021 | 1,1      |       | dimensional       |  |
| Skala: | 1 : 1,5       | Change:  | Item: | Interkom<br>IC-17 |  |