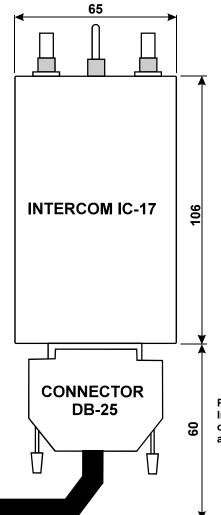

Planning the height of the intercom space the height must also be taken into account spacer plate. Sketch of the spacer plate is below

Planning the depth of the place where it will be built Intercom IC-17 should take into account the length of the connector and a place to bend cables.